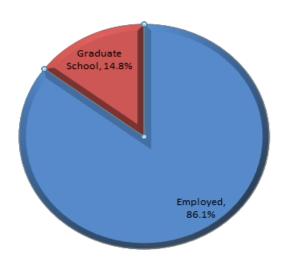

#### AN OVERALL PICTURE

Most graduates (86.1%) are employed, while 14.8% are in graduate school.