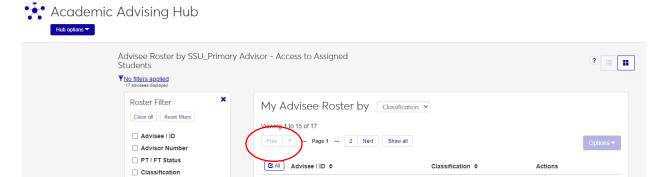

## STEP 1: After accessing your advising hub, click the "list" icon (circled in red)

STEP 2: After clicking the list icon, you'll see your advisees in a list; select student(s) to email. You can click "all" if you want to send email to all advisees.