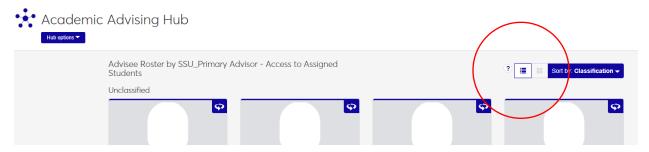

## STEP 1: After accessing your advising hub, click the "list" icon (circled in red)

STEP 2: After clicking the list icon, you'll see your advisees in a list; select student(s) to email. You can click "all" if you want to send email to all advisees.