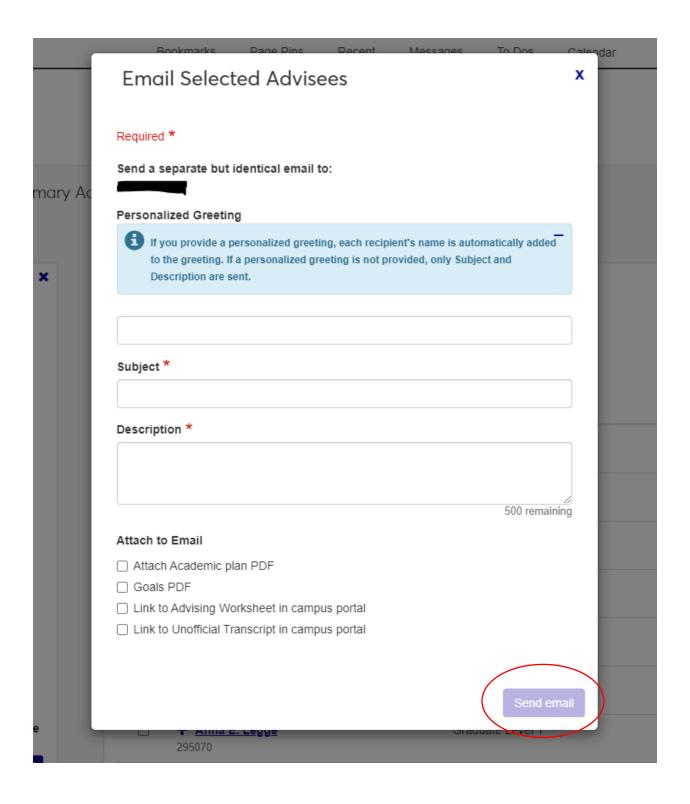

STEP 3: Once you select advisee(s) to email, the OPTIONS button (circled in yellow) will be ready; click and select "email selected advisees"

STEP 4: The email tool will populate. There is a 500 character limit in the "description" box; advising attachments are optional. "Send Email" button will activate when Subject line and Description box are filled. Click "send email" after completing your message (circled in red).