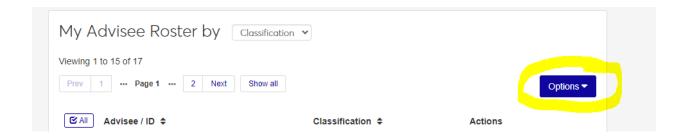

STEP 3: Once you select advisee(s) to email, the OPTIONS button (circled in yellow) will be ready; click and select "email selected advisees"

STEP 4: The email tool will populate. There is a 500 character limit in the "description" box; advising attachments are optional. "Send Email" button will activate when Subject line and Description box are filled. Click "send email" after completing your message (circled in red).