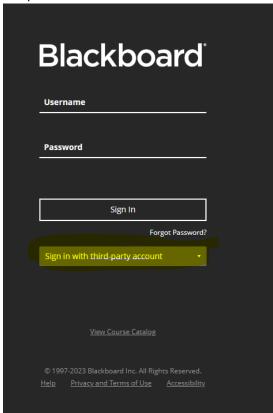

## To log into Blackboard:

- 1. Go to the following link <a href="https://blackboard.shawnee.edu">https://blackboard.shawnee.edu</a>
- 2. Click on the down arrow to the right of "Sign in with third-party account" and click on the link provided.