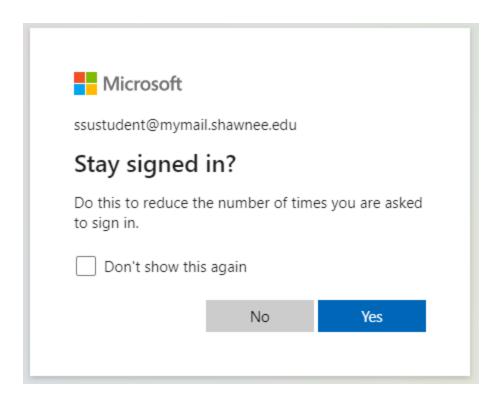

5. The next box will ask if you want to 'Stay signed in?' If you are using a public computer, you should always answer 'No' but if you are on a personally owned computer you may select 'Yes'.

6. You will now be redirected to your Blackboard dashboard page.