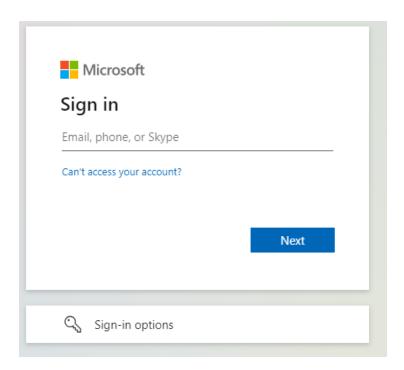

3. You will see the Microsoft prompt below, where you will need to enter your Shawnee email account (username@mymail.shawnee.edu) and click 'Next'.

4. Enter your Shawnee email account password and click 'Sign in'.