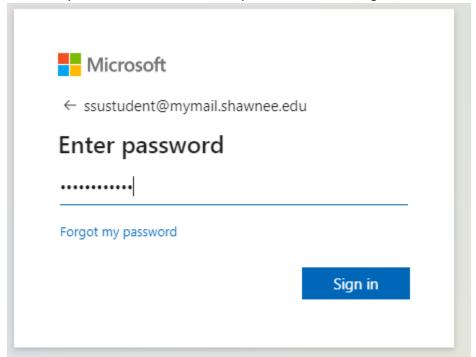

3. You will see the Microsoft prompt below, where you will need to enter your Shawnee email account (username@mymail.shawnee.edu) and click 'Next'.

4. Enter your Shawnee email account password and click 'Sign in'.