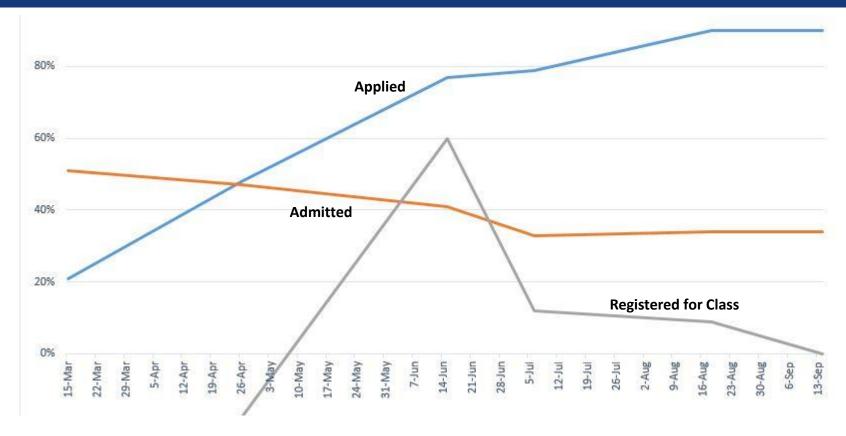

## Enrollment Management Fall 2021 Recruiting Report Fall 2021 vs. Fall 2020 Pace: Transfer Students

| Fall 2021 Term                   | Mar 15 | April 26 | Jun 15 | Jul 6 | Aug 18 | Sep 14 |
|----------------------------------|--------|----------|--------|-------|--------|--------|
| Transfer student applications    | +21%   | +48%     | +77%   | +79%  | +90%   | -90%   |
| Transfer students admitted       | +51%   | +47%     | +41%   | +33%  | +34%   | -34%   |
| Transfers registered for classes |        |          | +60%   | +12   | +9%    | +/-0%  |