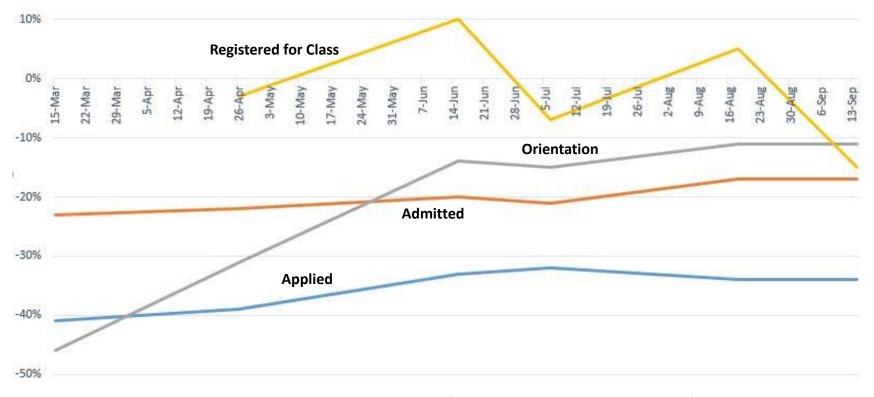

## Enrollment Management Fall 2021 Recruiting Report Fall 2021 vs. Fall 2020 Pace: First Time Freshmen

| Fall 2021 Term                                                | Mar 15 | April 26 | Jun 15 | Jul 6 | Aug 18 | Sep 14 |
|---------------------------------------------------------------|--------|----------|--------|-------|--------|--------|
| First-time freshmen applications First-time freshmen admitted | -41%   | -39%     | -33%   | -32%  | -34%   | -34%   |
|                                                               | -23%   | -22%     | -20%   | -21%  | -17%   | -17%   |
| Students registered for orientation                           | -46%   | -31%     | -14%   | -15%  | -11%   | -11%   |
| Students registered for classes                               |        | -3%      | +10%   | -7%   | +5%    | -15%   |
| New housing deposits                                          | +1%    | +4%      | -3%    | +9%   | +5%    | +5%    |