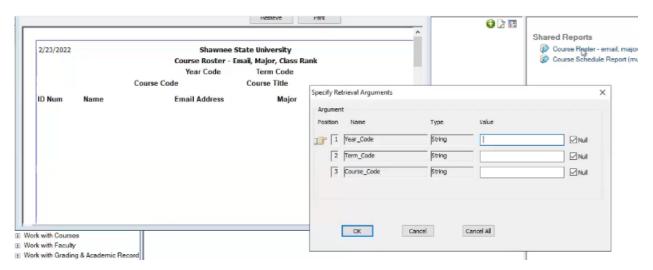

## Click on Course Roster

Type in the Year (4 digits) and the Term (AU for Autumn, formerly known as Fall, SP, or SM) and the Course Code (4 letter prefix, space, number, space, and section, i.e. GEOL 4420 01)