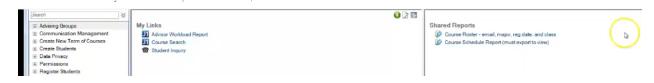

## **How to View Course Roster**

Log into J1 Desktop and click the Home tab at the bottom.

On the right side of the screen you see Shared Reports

## Click on Course Roster

Type in the Year (4 digits) and the Term (AU for Autumn, formerly known as Fall, SP, or SM) and the Course Code (4 letter prefix, space, number, space, and section, i.e. GEOL 4420 01)