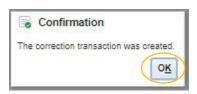

-------|--------------------|------------------------------|
| iew 👻 Format 👻                              | 3月 🔟 Freeze | e 🔝 Detach 🚽 Wrap | Remove Line |          |           |                    |                              |
| Requisitioning<br>BU                        | Receipt     | Item Description  | Supplier    | Received |           | * Correct Quantity |                              |
|                                             | Receipt     |                   |             | Quantity | UOM       | Example format.    | concor quantity              |
| Shawnee State 400083 Educational Insights G |             | Geo AMAZON.COM    |             |          | #,##0.### | -                  |                              |

• Click OK on the Confirmation Message that appears.



## **Final Notes**

By following these steps, you have successfully corrected a receipt.