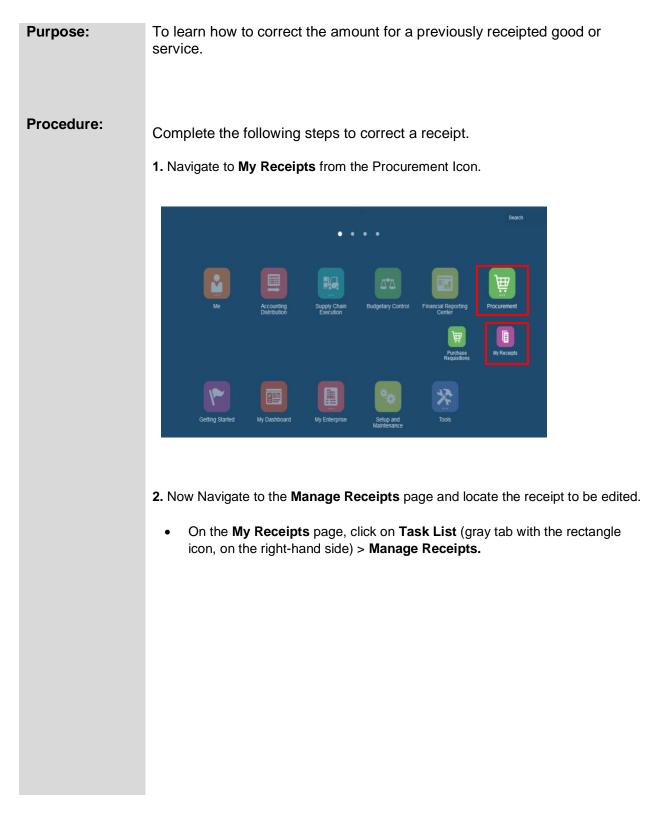

| Manage Receipts |                            |                   |   | D <u>o</u> ne                        | , |
|-----------------|----------------------------|-------------------|---|--------------------------------------|---|
| ⊿ Search        |                            |                   |   | Advanced Saved Search All Receipts ~ |   |
|                 | Receipt                    | Requisitioning BU | ~ |                                      |   |
|                 | Requisition                | Purchase Order    | • |                                      |   |
|                 | Items Received Last 7 days | Transfer Order    | • |                                      |   |
|                 |                            |                   |   | Search Reset Save                    |   |

**Correcting a Receipt** 

For all Employees

**3.** Enter the receipt number and click **Search.** If the receipt is from more than seven days prior to today's date, change the **Items Received** drop-down to **Any time.** If you do not have the receipt number, you can also search by Purchase Order number.