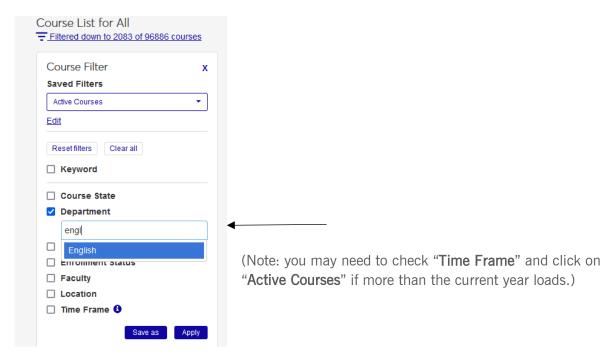

Active courses for Fall and Spring are listed

Filter to select specific courses or faculty

Click checkbox, then click in box. Choices will populate to choose from, or, begin typing the course wanted (e.i. English), select it from the list. Click **Apply** 