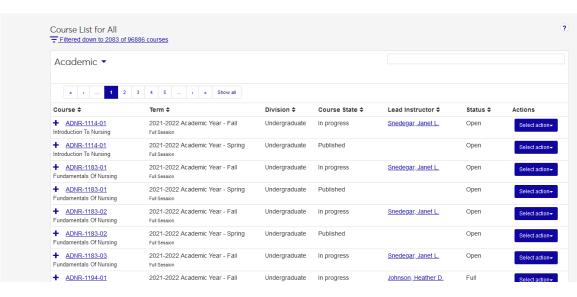

Active courses for Fall and Spring are listed

Filter to select specific courses or faculty

Click checkbox, then click in box. Choices will populate to choose from, or, begin typing the course wanted (e.i. English), select it from the list. Click **Apply** 

You can also use the Search Bar on the left to search for specific faculty.

To see Day/Time/Location of course, click on the Course Title (not the + sign)