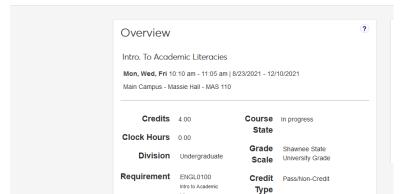

You can also use the Search Bar on the left to search for specific faculty.

To see Day/Time/Location of course, click on the Course Title (not the + sign)