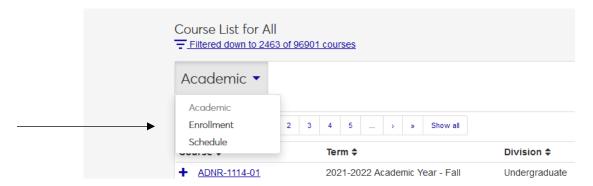

Click the down arrow by Academic and choose Enrollment

Filter to choose current or upcoming Term

You can choose one (1<sup>st</sup> Half-Session) or multiple sessions

Once courses are populated, you can see how many seats, the capacity and how many are enrollment