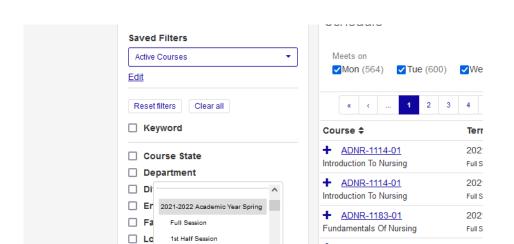

Click the down arrow by Academic and choose Enrollment

Filter to choose current or upcoming Term

You can choose one (1<sup>st</sup> Half-Session) or multiple sessions

Once courses are populated, you can see how many seats, the capacity and how many are enrollment