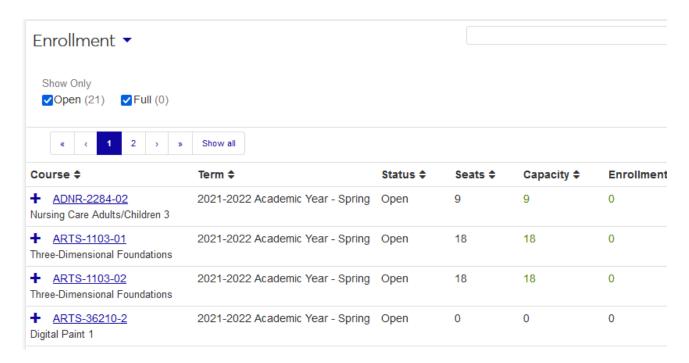

Click the down arrow by Academic and choose Enrollment

Filter to choose current or upcoming Term

You can choose one (1<sup>st</sup> Half-Session) or multiple sessions

Once courses are populated, you can see how many seats, the capacity and how many are enrollment

Use the check mark boxes at the top to search for classes that have seats available (Open), or are Full.