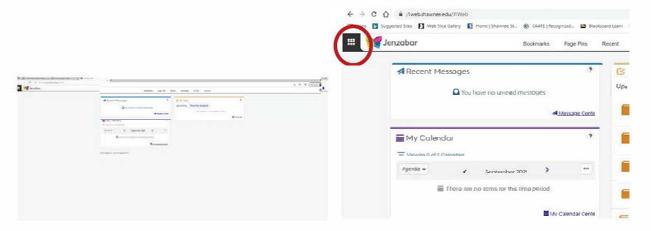

## How to Access Your Advisee List on J1 Web

Using your SSU credentials, log in to J1 Web <a href="https://j1web.shawnee.edu/J1Web">https://j1web.shawnee.edu/J1Web</a>

Once you arrive at your landing page (see screenshot below), click on the black rubrik's cube shape next to the Jenzabar butterfly in the upper-left-hand corner of the screen: