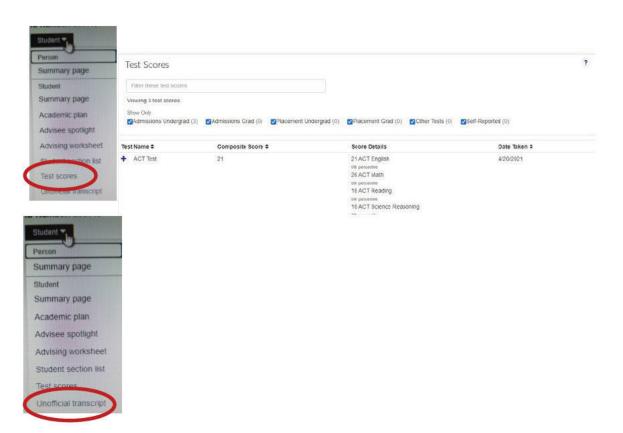

From the Student Tab you can access the Advising Worksheet, Test Scores and Unofficial Transcript.