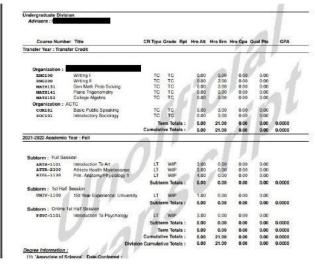

From the Student Tab you can access the Advising Worksheet, Test Scores and Unofficial Transcript.