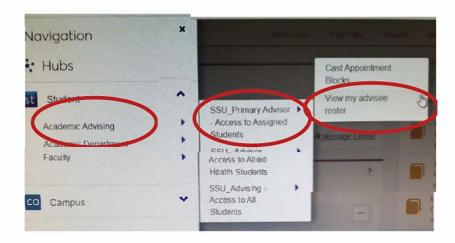

Next, you will see a list of "Hubs" on the left-hand-side of the screen (see screenshot below). Click on Academic Advising  $\rightarrow$  SSU Primary Advisor  $\rightarrow$ View my advisee roster.

From the Advisee roster, scroll down to see each of your advisees. If you click over the student's name, their advising overview page will appear.