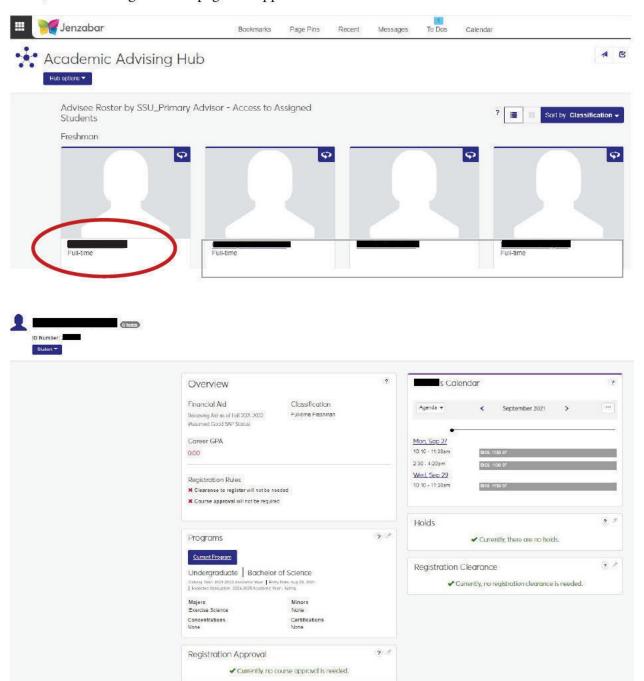

Next, you will see a list of "Hubs" on the left-hand-side of the screen (see screenshot below). Click on Academic Advising  $\rightarrow$  SSU Primary Advisor  $\rightarrow$ View my advisee roster.

From the Advisee roster, scroll down to see each of your advisees. If you click over the student's name, their advising overview page will appear.