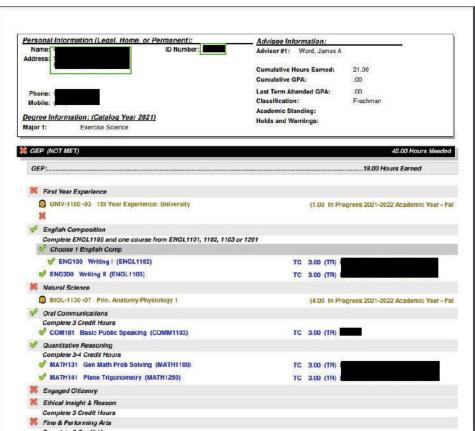

Next, you will see a list of "Hubs" on the left-hand-side of the screen (see screenshot below). Click on Academic Advising  $\rightarrow$  SSU Primary Advisor  $\rightarrow$ View my advisee roster.

From the Advisee roster, scroll down to see each of your advisees. If you click over the student's name, their advising overview page will appear.