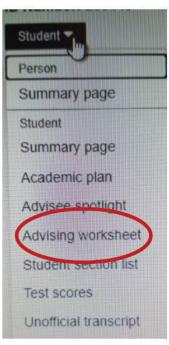

From the Student Tab you can access the Advising Worksheet, Test Scores and Unofficial Transcript.