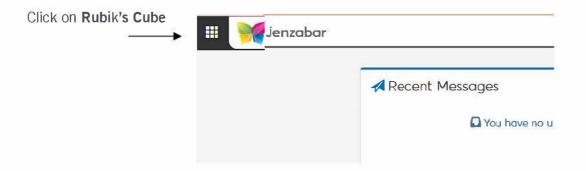

## How to Clear Students to Register for Courses

Using your SSU credentials, log in to J1 Web <a href="https://j1web.shawnee.edu/J1Web">https://j1web.shawnee.edu/J1Web</a>

Once you arrive at your landing page (see screenshot below), click on the black rubrics cube shape next to the Jenzabar butterfly in the upper-left-hand corner of the screen: