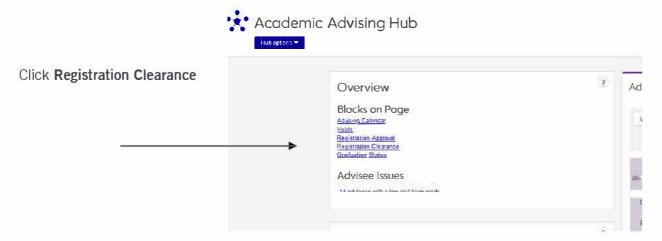

Choose Academic Advising then choose Summary Page

Students needing Registration Clearance are listed at the Bottom of the screen.

Choose the student you want to clear,