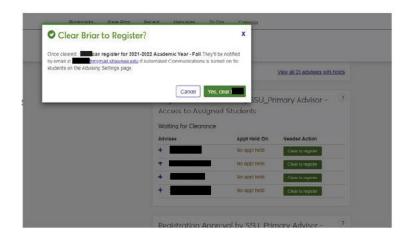

## J1 Quick Guide

## How to Clear Students to Register for Courses

Using your SSU credentials, log in to J1 Web <a href="https://j1web.shawnee.edu/J1Web">https://j1web.shawnee.edu/J1Web</a>

Once you arrive at your landing page (see screenshot below), click on the black rubrics cube shape next to the Jenzabar butterfly in the upper-left-hand corner of the screen:



Choose Academic Advising then choose Summary Page



Students needing Registration Clearance are listed at the Bottom of the screen.

Choose the student you want to clear,



## Click green "Clear to Register"



Click the green "Yes, clear