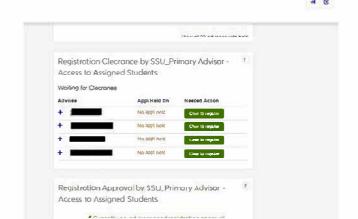

Choose Academic Advising then choose Summary Page

Students needing Registration Clearance are listed at the Bottom of the screen.

Choose the student you want to clear,

## Click green "Clear to Register"

Click the green "Yes, clear