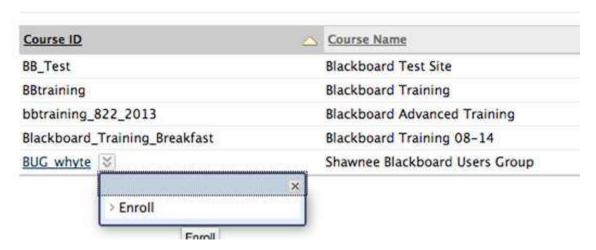

In the search results you will see the Blackboard Users' Group course. Click the double down arrow next to the course (BUG\_whyte) and choose enroll.

Click OK on the next screen and you will be taken into the class. While you're there, click on Tutorials on the Navigation bar on the left and have a look at the topics in there – maybe you will find some helpful info!