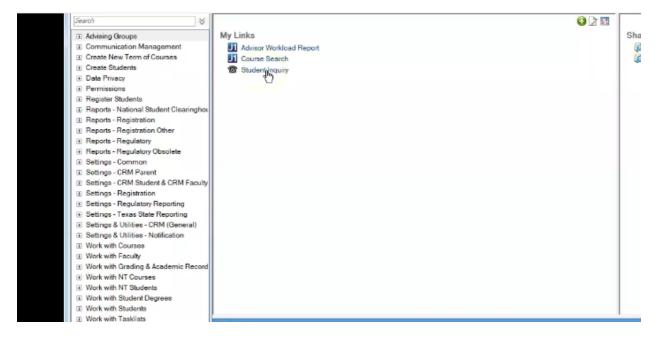

## How to Use Student Inquiry

Log into J1 Desktop and click the Home tab at the bottom.

## **Click on Student Inquiry**

Type in the student's ID number

| earch                                               | L1 St | udent | Inquir | y     |               |                 |      |         |             |        |      |       |        |          |        |          |              |            |            |         |        |
|-----------------------------------------------------|-------|-------|--------|-------|---------------|-----------------|------|---------|-------------|--------|------|-------|--------|----------|--------|----------|--------------|------------|------------|---------|--------|
| E Advising Groups                                   | ID #  | 28814 | 4      | ~ 0   | Jay Newsome   |                 | Year | . 2021  | Tem: SP     |        |      |       |        |          |        |          |              |            |            |         |        |
| E Communication Manager<br>Create New Term of Cours | Cou   | ses   | Summ   | ates  | Schedule Resi | dence           |      |         |             |        |      |       |        |          |        |          |              |            |            |         |        |
| Create Students                                     | Yea   | Te    | m Su   | bterm | Course        | Short Title     | Div  | Status  | Grade Scale | Credit | Туре | Grade | Repeat | Adv Reg  | Locked | Org Code | Record Type  | Begin Date | End Date   | Att Hrs | Em Hrs |
| Data Privacy<br>Permissions                         |       |       |        |       |               |                 |      |         | - N         |        |      |       |        | 1        |        |          |              | 00/00/0000 | 00/00/0000 | 0.00    | 0.00   |
| Register Students                                   | 2021  | SP    | s      | )     | GEOL-3205-01  | Igneous/Metamor | UG   | Current | GS          | LT     | 1    |       | 1      | GEOL3205 |        | "LOCAL   | Local Detail | 01/10/2022 | 04/29/2022 | 4.00    | 0.00   |
| Reports - National Studen                           | 2021  | SP    | s      |       | GEOL-4420 -01 | Intro To Geogra | UG   | Current | GS          | LT     |      |       |        | GEOL4420 |        | 'LOCAL   | Local Detail | 01/10/2022 | 04/29/2022 | 4.00    | 0.00   |
| Reports - Registration                              | 2021  | SP    | S      |       | BIOL-4360-01  | Herpetology     | UG   | Current | GS          | LT     |      | 1     |        | BIOL4360 |        | *LOCAL   | Local Detail | 01/10/2022 | 04/22/2022 | 4.00    | 0.00   |
| Reports - Registration Oth                          | 2021  | SP    | s      |       | ENGL-2200-03  | Introduction To | UG   | Current | GS          | LT     | ~    |       |        | ENGL2200 |        | *LOCAL   | Local Detail | 01/10/2022 | 04/29/2022 | 3.00    | 0.00   |
| Reports - Regulatory<br>Reports - Regulatory Obsc   |       |       |        |       |               |                 |      |         |             |        |      |       |        |          |        |          |              |            |            |         |        |
| Settings - Common                                   |       |       |        |       |               |                 |      |         |             |        |      |       |        |          |        |          |              |            |            |         |        |
| Settings - CRM Parent                               |       |       |        |       |               |                 |      |         |             |        |      |       |        |          |        |          |              |            |            |         |        |
| Settings - CRM Student &                            |       |       |        |       |               |                 |      |         |             |        |      |       |        |          |        |          |              |            |            |         |        |
| Settings - Registration                             |       |       |        |       |               |                 |      |         |             |        |      |       |        |          |        |          |              |            |            |         |        |
| Settings - Regulatory Rep                           |       |       |        |       |               |                 |      |         |             |        |      |       |        |          |        |          |              |            |            |         |        |