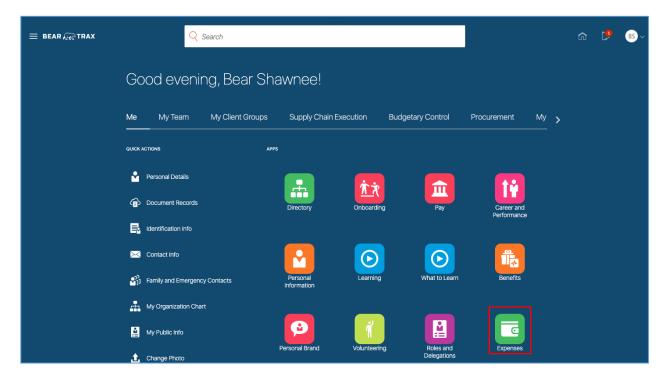

#### 1. Click on the **Expenses** tile.

The page will show expense reports that are "In Progress" or "In Approval" status.

2. Click "In Progress" or "In Approval" to see the list of reports in that status.