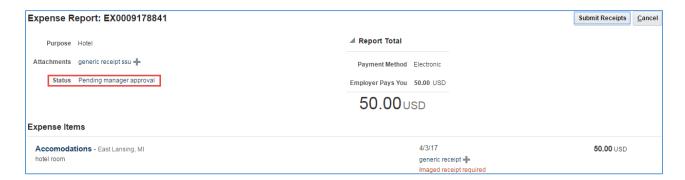

3. Highlight the expense report you would like to take action on.

4. Click on the report number to open the expense report and see more details.

**5.** Click on **Pending manager approval** in the Status section to view the Approver List for reports "In Approval" status.

6. Click **OK** once finished reviewing.

This page indicates that DeeAnn Merritt has submitted this report to Greg Ballengee for approval.

**7.** Click the Expense Item detail link to see more details about an expense item included in the report.