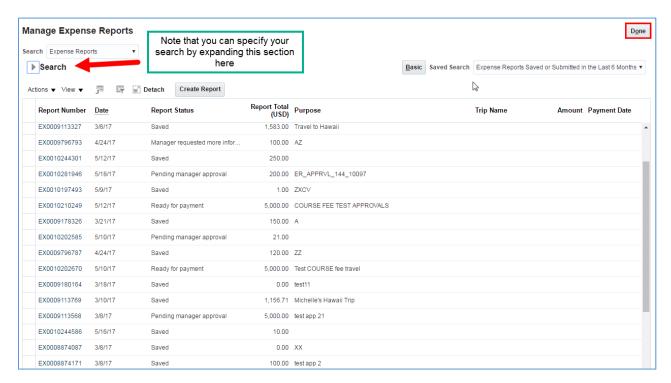

**8.** Review information, then click **Done** to return to the main page.

9. Click Cancel to exit the report.

This will take you back to the Travel and Expenses page.

**10. View Past Approved Expense Reports** up to 6 months in history by clicking the **Search** icon on the right side of the page.

**11.** The search panel will open from the right. **Click the Search arrow** without entering anything into the field to search for all expense reports.

**12.** You will see all expense reports created or submitted in the last 6 months.

**Note:** You can view the status of all submitted and approved expense reports using this search.

**13.** Click **Done** to return to the main page.