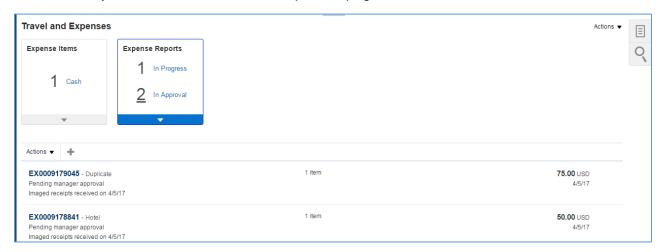

#### 1. Click on the **Expenses** tile.

The page will show expense reports that are "In Progress" or "In Approval" status.

2. Click "In Progress" or "In Approval" to see the list of reports in that status.

3. Highlight the expense report you would like to take action on.

4. Click on the report number to open the expense report and see more details.

**5.** Click on **Pending manager approval** in the Status section to view the Approver List for reports "In Approval" status.