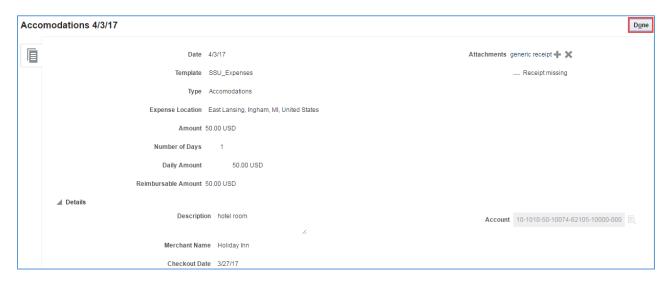

**8.** Review information, then click **Done** to return to the main page.

9. Click Cancel to exit the report.

This will take you back to the Travel and Expenses page.

**10. View Past Approved Expense Reports** up to 6 months in history by clicking the **Search** icon on the right side of the page.