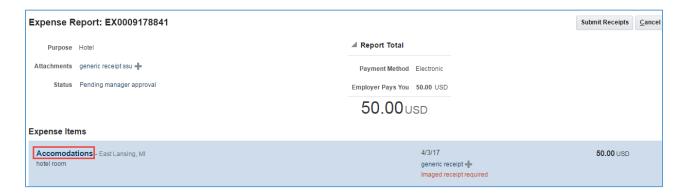

6. Click **OK** once finished reviewing.

This page indicates that DeeAnn Merritt has submitted this report to Greg Ballengee for approval.

**7.** Click the Expense Item detail link to see more details about an expense item included in the report.

**8.** Review information, then click **Done** to return to the main page.

9. Click Cancel to exit the report.

This will take you back to the Travel and Expenses page.

**10. View Past Approved Expense Reports** up to 6 months in history by clicking the **Search** icon on the right side of the page.