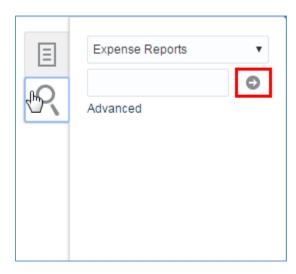

**8.** Review information, then click **Done** to return to the main page.

9. Click Cancel to exit the report.

This will take you back to the Travel and Expenses page.

**10. View Past Approved Expense Reports** up to 6 months in history by clicking the **Search** icon on the right side of the page.

**11.** The search panel will open from the right. **Click the Search arrow** without entering anything into the field to search for all expense reports.

**12.** You will see all expense reports created or submitted in the last 6 months.