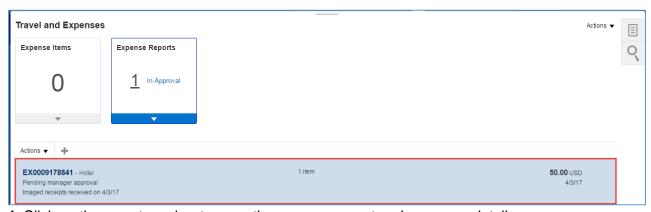

3. Highlight the expense report you would like to take action on.

4. Click on the report number to open the expense report and see more details.

**5.** Click on **Pending manager approval** in the Status section to view the Approver List for reports "In Approval" status.

6. Click **OK** once finished reviewing.

This page indicates that DeeAnn Merritt has submitted this report to Greg Ballengee for approval.

**7.** Click the Expense Item detail link to see more details about an expense item included in the report.