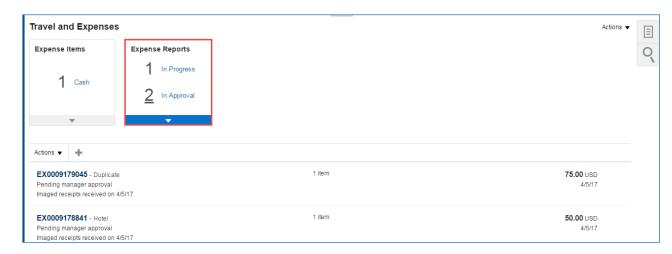

#### 1. Click on the **Expenses** tile.

The page will show expense reports that are "In Progress" or "In Approval" status.

2. Click "In Progress" or "In Approval" to see the list of reports in that status.

3. Highlight the expense report you would like to take action on.

4. Click on the report number to open the expense report and see more details.

**5.** Click on **Pending manager approval** in the Status section to view the Approver List for reports "In Approval" status.