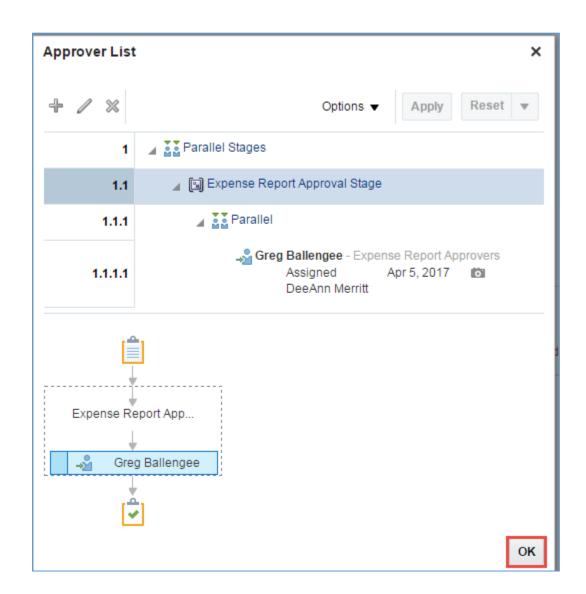

6. Click **OK** once finished reviewing.

This page indicates that DeeAnn Merritt has submitted this report to Greg Ballengee for approval.

**7.** Click the Expense Item detail link to see more details about an expense item included in the report.

**8.** Review information, then click **Done** to return to the main page.

9. Click Cancel to exit the report.

This will take you back to the Travel and Expenses page.

**10. View Past Approved Expense Reports** up to 6 months in history by clicking the **Search** icon on the right side of the page.