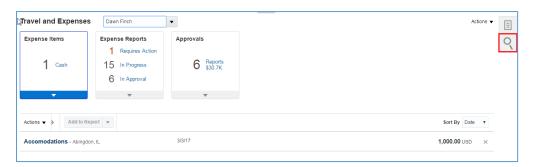

**8.** Review information, then click **Done** to return to the main page.

9. Click Cancel to exit the report.

This will take you back to the Travel and Expenses page.

**10. View Past Approved Expense Reports** up to 6 months in history by clicking the **Search** icon on the right side of the page.