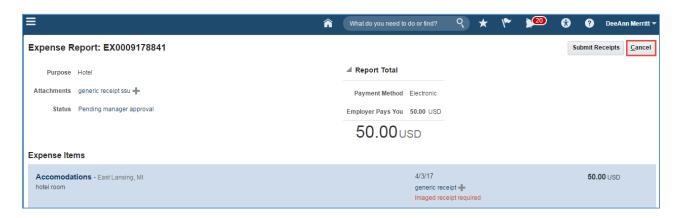

3. Highlight the expense report you would like to take action on.

4. Click on the report number to open the expense report and see more details.

**5.** Click on **Pending manager approval** in the Status section to view the Approver List for reports "In Approval" status.

6. Click **OK** once finished reviewing.

This page indicates that DeeAnn Merritt has submitted this report to Greg Ballengee for approval.

**7.** Click the Expense Item detail link to see more details about an expense item included in the report.

**8.** Review information, then click **Done** to return to the main page.

9. Click Cancel to exit the report.

This will take you back to the Travel and Expenses page.

**10. View Past Approved Expense Reports** up to 6 months in history by clicking the **Search** icon on the right side of the page.