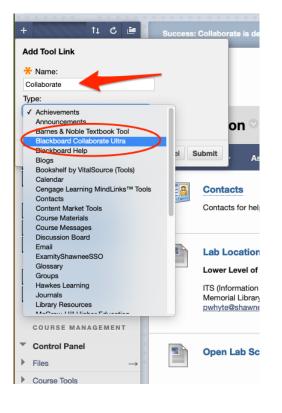

To add a Collaborate button to your course menu so students will have easy access, go into the course where you want to add the button. At the top of the Navigation menu, mouse over the + sign and choose "Tool Link."

i

Type in a name for the link (it can just be "Collaborate," or you can call it anything you want). Drop down the list of tools and choose "Blackboard Collaborate Ultra."

| Shawnee                                                | State $T_{Y}$ Learning Online with Blackboard           |
|--------------------------------------------------------|---------------------------------------------------------|
| 11 C                                                   | Success: Collaborate is deleted from the course menu.   |
| Content Area<br>Module Page<br>Blank Page<br>Tool Link |                                                         |
| Web Link<br>Course Link                                | Information ©                                           |
| Subheader<br>Divider                                   | Build Content V Assessments V Tools V Partner Content V |
| My Grades                                              | Contacts<br>Contacts for help with Blackboard           |
| Tools 🛛 🖓                                              | Lab Location                                            |