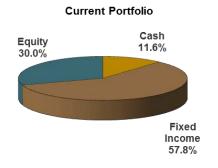

## **Shawnee State University Asset Allocation – As of November 30, 2019**

| Asset Class                                                   | <b>Market Value</b> | % of Assets | Target % |
|---------------------------------------------------------------|---------------------|-------------|----------|
| Cash Equivalents                                              |                     |             |          |
| TIAA Cash Deposit Account                                     | \$969,883           | 11.6%       |          |
| Total Cash Equivalents                                        | \$969,883           | 11.6%       | 10.0%    |
| Fixed Income                                                  |                     |             |          |
| Fixed Income Separately Managed Account                       | \$3,194,428         | 38.3%       | 40.0%    |
| Vanguard Short Term Bond Index Fund                           | \$834,361           | 10.0%       | 10.0%    |
| DFA Inflation Protected SEC Fund                              | \$415,752           | 5.0%        | 5.0%     |
| PIMCO 1-5 Year U.S. TIPS Index Fund                           | \$416,399           | 5.0%        | 5.0%     |
| Total Fixed Income                                            | \$4,860,940         | 58.3%       | 60.0%    |
| Domestic Equity                                               |                     |             |          |
| TIAA-CREF Large Cap Value Index Fund                          | \$833,278           | 10.0%       | 10.0%    |
| TIAA-CREF Large Cap Growth Index Fund                         | \$753,346           | 9.0%        | 9.0%     |
| iShares Russell Mid Cap Value ETF                             | \$145,689           | 1.7%        | 1.8%     |
| Nationwide Geneva Mid-Cap Growth Fund                         | \$146,794           | 1.8%        | 1.8%     |
| Wasatch Small Cap Growth Fund                                 | \$42,907            | 0.5%        | 0.5%     |
| TIAA-CREF Small Cap Blend Index Fund                          | \$83,484            | 1.0%        | 1.0%     |
| Cohen & Steers Real Estate Fund                               | \$40,946            | 0.5%        | 0.5%     |
| Vanguard REIT Index Fund                                      | \$40,885            | 0.5%        | 0.5%     |
| Total Domestic Equity                                         | \$2,087,329         | 25.1%       | 25.0%    |
| International Equity                                          |                     |             |          |
| iShares Core MSCI EAFE ETF                                    | \$247,749           | 3.0%        | 3.0%     |
| Harding Loevner Institutional Emerging Markets Portfolio Fund | \$82,208            | 1.0%        | 1.0%     |
| MFS International New Discovery Fund                          | \$41,574            | 0.5%        | 0.5%     |
| DFA International Small Cap Value Fund                        | \$41,622            | 0.5%        | 0.5%     |
| Total International Equity                                    | \$413,153           | 5.0%        | 5.0%     |
| Total Equity                                                  | \$2,500,482         | 30.0%       | 30.0%    |
| Total Portfolio Market Value                                  | \$8,331,305         | 100.0%      | 100.0%   |