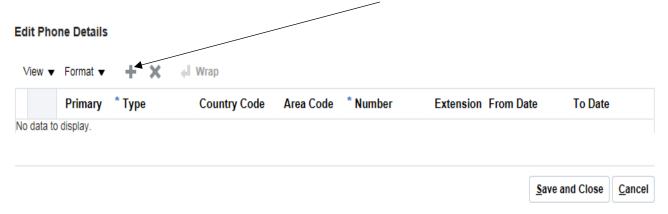

4. Review your contact information on the screen. If you need to update your Phone or Email address, click the EDIT button.

5. Click on Phone Details to update your Phone Numbers.

6. To add your work phone number in Bear Trax click the + sign to add a phone number.

The Edit Phone Details box will appear with a Check mark in the Primary field. If you enter two or more phone numbers you can designate only one of them as your primary number.

Next, click the Type drop down box and select the type of phone number you are entering. We will select Work Phone.