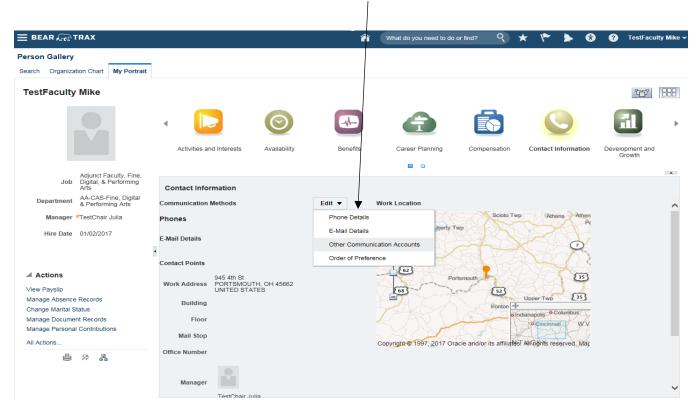

You will be taken back to the contacts page and your work phone number will display on the screen as shown below.

7. If you need to update a phone number click the Edit button and select Phone Details.

Following the directions from step number 6, update the information as needed and click save and close.

You will be taken back to the contacts page and your work phone number should appear on the screen as shown below.