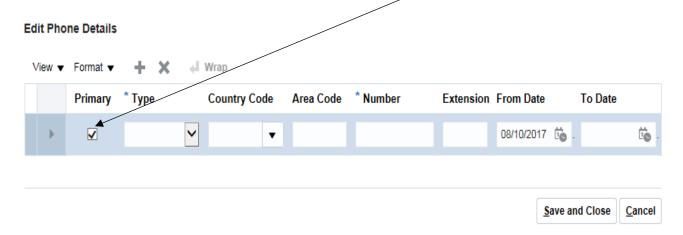

The Edit Phone Details box will appear with a Check mark in the Primary field. If you enter two or more phone numbers you can designate only one of them as your primary number.

Next, click the Type drop down box and select the type of phone number you are entering. We will select Work Phone.

Enter United States 1 for the County Code and then press the tab button to advance to the Area Code. Enter 740 as the area code and press tab. Enter your seven digit phone number then press tab. No extension is required. Click Save and close to complete the record.