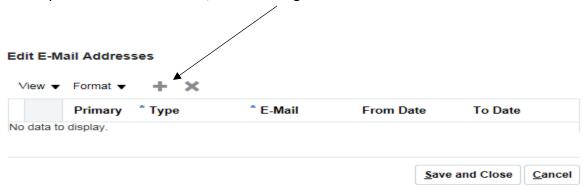

8. To Add your work email address, click on the Edit button and select E-Mail Details.

To Add your work email address, click the + sign to add a record.

If you are adding your first email address the Primary field will automatically be checked. Click on the Type field and select Work E-Mail