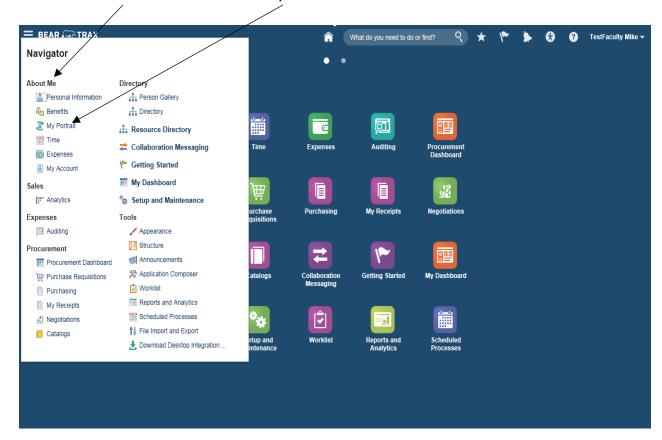

## How to review and update your contact information In Bear Trax

1. Click on the Navigator button from your Bear Trax homepage.

2. Under the About Me section click on My Portrait.

3. Click on Contact Information.