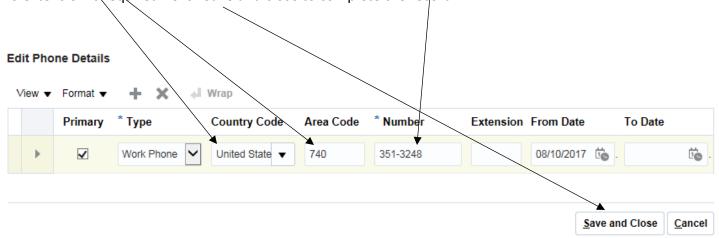

The Edit Phone Details box will appear with a Check mark in the Primary field. If you enter two or more phone numbers you can designate only one of them as your primary number.

Next, click the Type drop down box and select the type of phone number you are entering. We will select Work Phone.

Enter United States 1 for the County Code and then press the tab button to advance to the Area Code. Enter 740 as the area code and press tab. Enter your seven digit phone number then press tab. No extension is required. Click Save and close to complete the record.