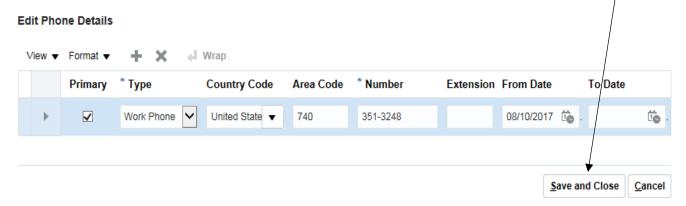

Following the directions from step number 6, update the information as needed and click save and close.

You will be taken back to the contacts page and your work phone number should appear on the screen as shown below.