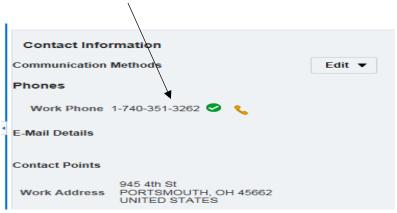

You will be taken back to the contacts page and your work phone number will display on the screen as shown below.

7. If you need to update a phone number click the Edit button and select Phone Details.

Following the directions from step number 6, update the information as needed and click save and close.

You will be taken back to the contacts page and your work phone number should appear on the screen as shown below.