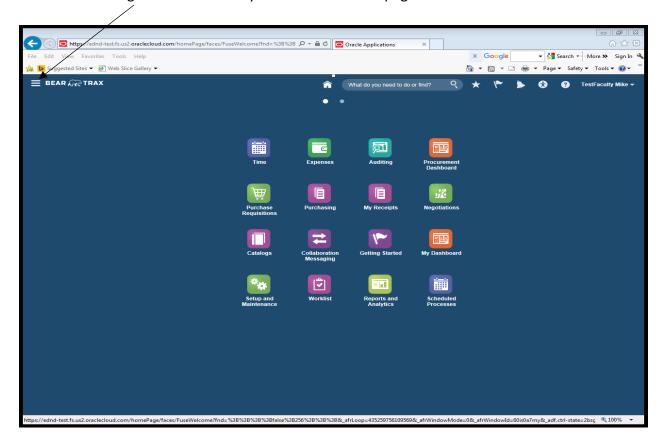

## How to review and update your contact information In Bear Trax

1. Click on the Navigator button from your Bear Trax homepage.

2. Under the About Me section click on My Portrait.

3. Click on Contact Information.