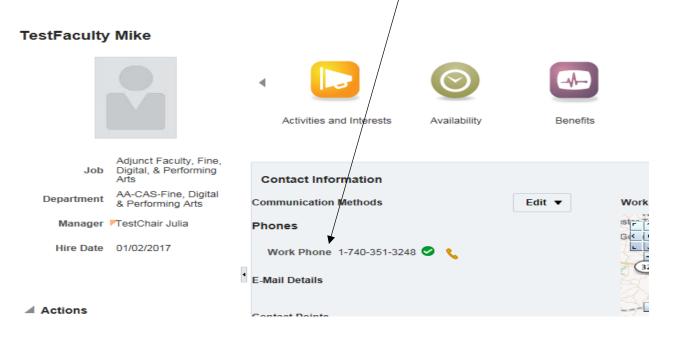

You will be taken back to the contacts page and your work phone number will display on the screen as shown below.

7. If you need to update a phone number click the Edit button and select Phone Details.