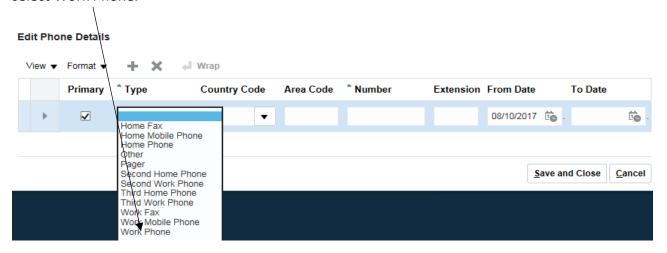

The Edit Phone Details box will appear with a Check mark in the Primary field. If you enter two or more phone numbers you can designate only one of them as your primary number.

Next, click the Type drop down box and select the type of phone number you are entering. We will select Work Phone.

Enter United States 1 for the County Code and then press the tab button to advance to the Area Code. Enter 740 as the area code and press tab. Enter your seven digit phone number then press tab. No extension is required. Click Save and close to complete the record.