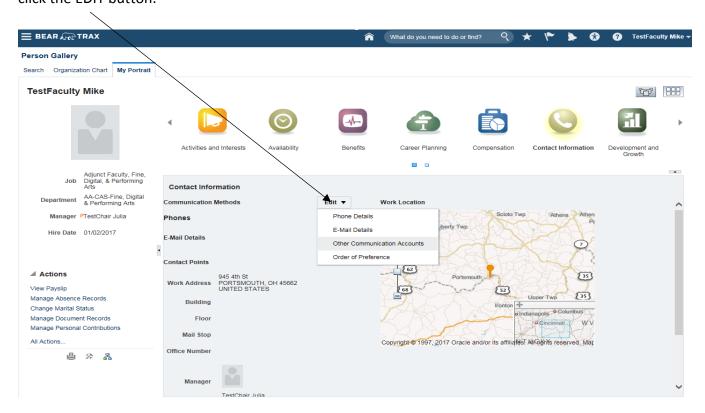

4. Review your contact information on the screen. If you need to update your Phone or Email address, click the EDIT button.

5. Click on Phone Details to update your Phone Numbers.

6. To add your work phone number in Bear Trax click the + sign to add a phone number.