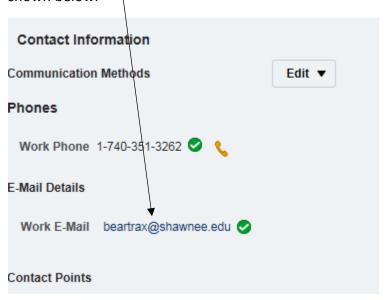

Now enterYOUR Shawnee State Email address then click Save and Close.

You will be taken back to the contacts page and your Work Email should appear on the screen as shown below.