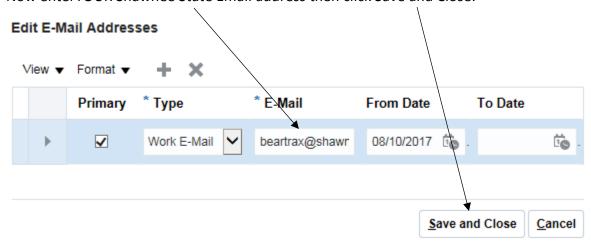

8. To Add your work email address, click on the Edit button and select E-Mail Details.

To Add your work email address, click the + sign to add a record.

If you are adding your first email address the Primary field will automatically be checked. Click on the Type field and select Work E-Mail

Now enterYOUR Shawnee State Email address then click Save and Close.

You will be taken back to the contacts page and your Work Email should appear on the screen as shown below.