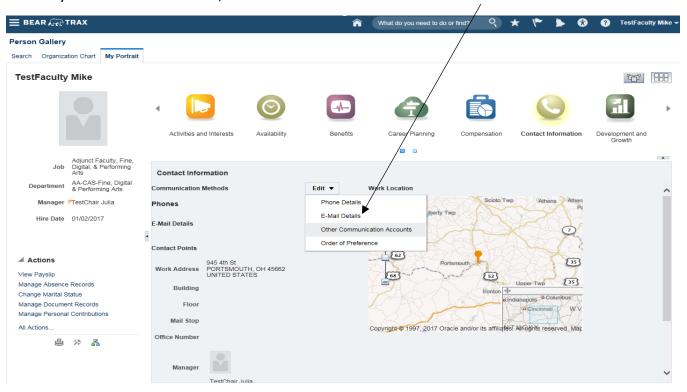

## How to review and update your contact information In Bear Trax

1. Click on the Navigator button from your Bear Trax homepage.

2. Under the About Me section click on My Portrait.

3. Click on Contact Information.

4. Review your contact information on the screen. If you need to update your Phone or Email address, click the EDIT button.

5. Click on Phone Details to update your Phone Numbers.

6. To add your work phone number in Bear Trax click the + sign to add a phone number.