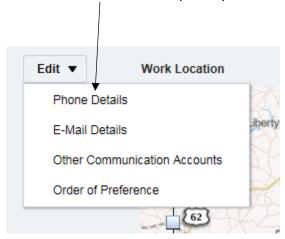

4. Review your contact information on the screen. If you need to update your Phone or Email address, click the EDIT button.

5. Click on Phone Details to update your Phone Numbers.

6. To add your work phone number in Bear Trax click the + sign to add a phone number.

8. To Add your work email address, click on the Edit button and select E-Mail Details.

To Add your work email address, click the + sign to add a record.

If you are adding your first email address the Primary field will automatically be checked. Click on the Type field and select Work E-Mail