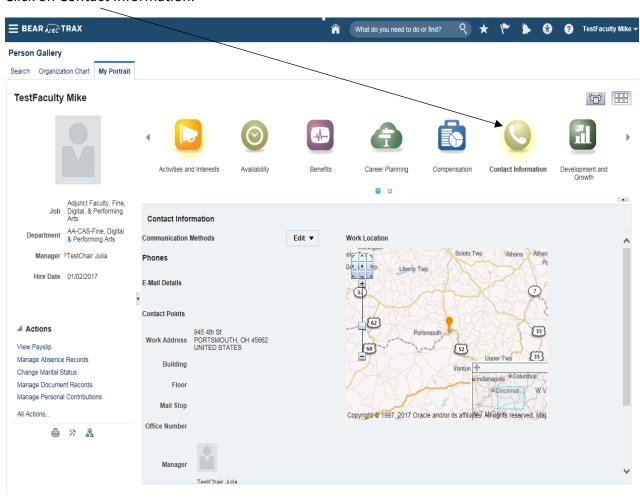

## How to review and update your contact information In Bear Trax

1. Click on the Navigator button from your Bear Trax homepage.

2. Under the About Me section click on My Portrait.

3. Click on Contact Information.