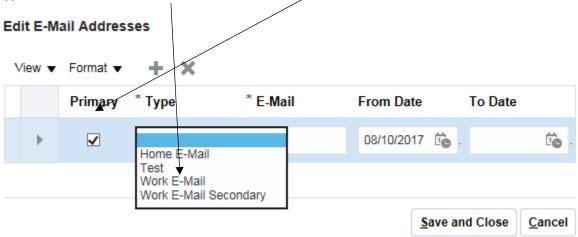

8. To Add your work email address, click on the Edit button and select E-Mail Details.

To Add your work email address, click the + sign to add a record.

If you are adding your first email address the Primary field will automatically be checked. Click on the Type field and select Work E-Mail

The Edit Phone Details box will appear with a Check mark in the Primary field. If you enter two or more phone numbers you can designate only one of them as your primary number.

Next, click the Type drop down box and select the type of phone number you are entering. We will select Work Phone.