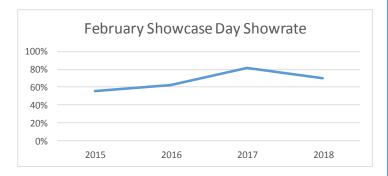

### **Summary**

We held our February Showcase Day on the 24th. We experienced lower attendance and registration due to threats of flooding. However, the event was well received by participants. We continue to improve our event based on feedback from participants. New features included a live video game demonstration from current students and alumni, retooled academic presentations, and more current students available to interact with students and families.

### **Survey Results**

Our 2018 February event survey results have shown an increase in satisfaction with academic presentations and overall satisfaction with the event and volunteers.

- 93% of survey responses gave our presentations 4 or 5 stars (Average 4.57), previous event average was 4.3.
- 93% of responses rated the event Excellent or Very Good, previously 90%.
- When asked "Before Showcase Day, which best described you?" 21% responded they were planning to attend Shawnee State and when asked "After Attending Showcase Day, which best described you?" 36% responded they were planning to attend Shawnee State.